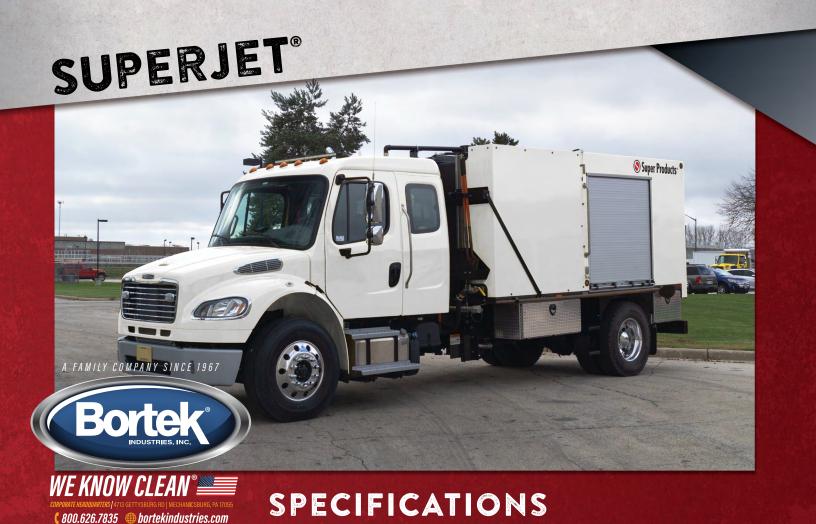

# Super Products® SUPERJET® TRUCK MOUNTED JETTER TRUCK MOUNTED JETTER

## **GENERAL DIMENSIONS**

- Length: 25' 6" (approx.)Height: 10' 11" (approx.)
- DRIVE SYSTEM
- Single engine drive
- Pressure sensitive and flow compensating water pump
- Hydraulically powered by engine PTO