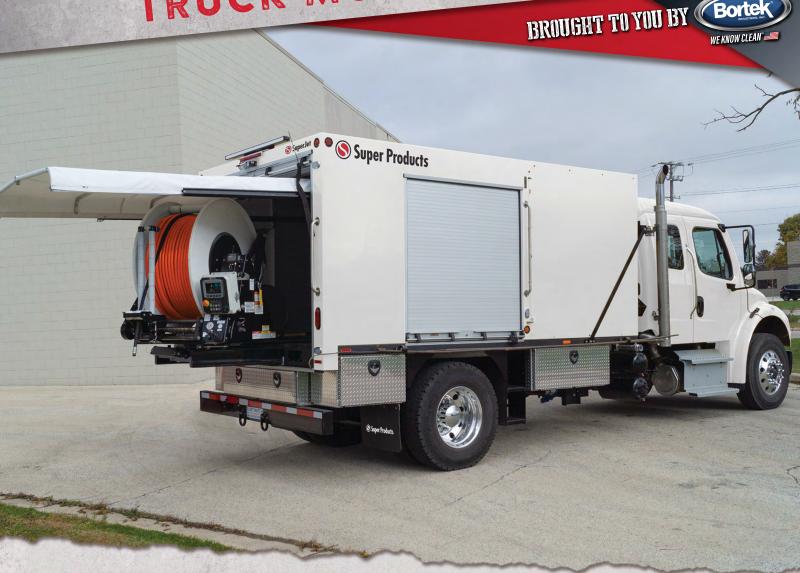

# Super Products® SUPERJET® TRUCK MOUNTED JETTER TRUCK MOUNTED JETTER

# HIGH PRESSURE SEWER CLEANING

- Great for when municipal and residential sewer cleaning only requires jetting debris and not vacuuming
- The industry's strongest and smoothest single piston water pump
- Water tanks are rotationally molded polyethylene in a modular design that accommodates a range of water capacities

### **OTHER FEATURES**

- Adjustable tilt control panel
- Corrosion resistant polymer coated subframe inside cabinet
- Aluminum rear cabinet (1/8" thickness minimum)
- Air purge for water system winterizing
- 1000' capacity hose reel that rotates 200° and extends 60" from home position
- (3) anodized aluminum roll up doors
- (2) Water Tanks, 1080 gallons water capacity
- Dual fill gives ability to fill unit with water from both sides

# **OPTIONS**

- Additional Water Tanks; up to 4 more for a total of 3240 gallons water capacity
- 80,000 BTU in cabinet heater
- Fully Automatic Powered Level Wind (goal post style)
- Hose Reel Tensioning
- Hydrant Fill with automatic shut off
- Multiple Truck Chassis Configurations
- Rear Canopy
- Toolbox Package: (5) toolboxes
- Water Tank Side Panels
- Winter Recirculation
- \* Disclaimer: Product photos may include standard and/or optional features