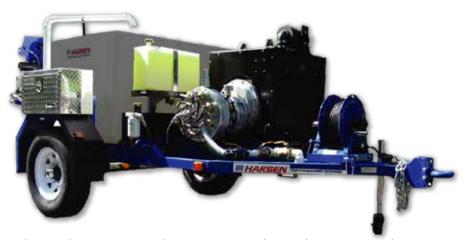

High Pressure Water Technology JETTERS, HIGH-PRESSURE PUMPS & SYSTEMS

E-180 SERIES
Trailer Jetter

- Center Mounted 180° Pivoting Reel
- Powder Coated Engine, Reel & Frame
- Heavy Duty 3/16" Steel Tubing
- UV Protected Tanks
- Hydraulic Hose Reel with Guide
- 300 350 Gallon Capacities

Harben P-Pump – Comes standard with a 5-year warranty! Run dry indefinitely up to 4,000 PSI & 18 GPM. Radial piston diaphragm design.

Available Options:

- Jump Jet Pulsation
- Antifreeze Recirculation
- Strobe, Manhole & Workstation Lights
- Wireless Remote
- MK II Dump Gun

CONSISTENTLY SUPERIOR QUALITY AND VALUE Incorporating the Harben "P" Pump, the E-180 delivers the power and performance to clean the most demanding of jobs. Whether residential, commercial, municipal or even industrial applications, the E-180's versatility allows the cleaning of lines from 2" to 18" in diameter.