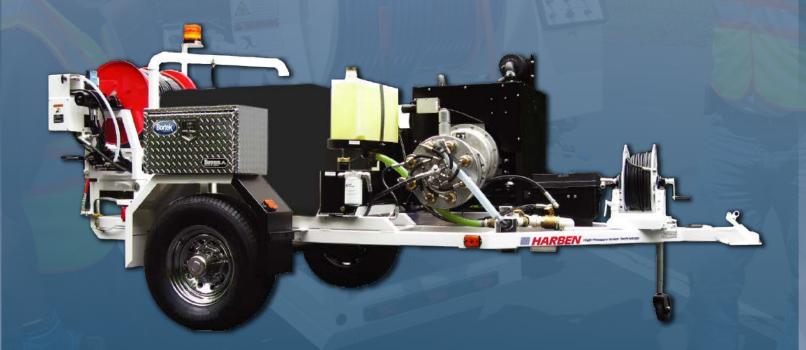

High Pressure Water Technology JETTERS, HIGH-PRESSURE PUMPS & SYSTEMS

E-180 SERIES
Trailer Jetter

- Center Mounted 180° Pivoting Reel
- Powder Coated Engine, Reel & Frame
- Heavy Duty 3/16" Steel Tubing
- UV Protected Tanks
- Hydraulic Hose Reel with Guide
- 300 350 Gallon Capacities

## LOWEST OPERATIONAL IN THE INDUSTRY.

The Harben E-180 trailer is very popular in the jetting industry—for municipalities, private companies, and contractors alike! And it's well-deserved. This piece of engineering genius is not only highly cost-effective, it's reliable, and user-friendly.

CONSISTENTLY SUPERIOR QUALITY AND VALUE Incorporating the Harben "P" Pump, the E-180 delivers the power and performance to clean the most demanding of jobs. Whether residential, commercial, municipal or even industrial applications, the E-180's versatility allows the cleaning of lines from 2" to 18" in diameter.

STANDARD UNIT DIMENSIONS \*Specifications are subject to change without notice

Total Length: 15'

Width: 7'
Height: 6'6"

A FAMILY COMPANY SINCE 1967