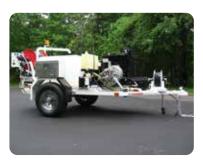

High Pressure Water Technology JETTERS, HIGH-PRESSURE PUMPS & SYSTEMS

E-180 SERIES
Trailer Jetter

- Center Mounted 180° Pivoting Reel
- Powder Coated Engine, Reel & Frame
- Heavy Duty 3/16" Steel Tubing
- UV Protected Tanks
- Hydraulic Hose Reel with Guide
- 300 350 Gallon Capacities

## LOWEST OPERATIONAL IN THE INDUSTRY.

The Harben E-180 trailer is very popular in the jetting industry—for municipalities, private companies, and contractors alike! And it's well-deserved. This piece of engineering genius is not only highly cost-effective, it's reliable, and user-friendly.

CONSISTENTLY SUPERIOR QUALITY AND VALUE Incorporating the Harben "P" Pump, the E-180 delivers the power and performance to clean the most demanding of jobs. Whether residential, commercial, municipal or even industrial applications, the E-180's versatility allows the cleaning of lines from 2" to 18" in diameter.

STANDARD UNIT DIMENSIONS \*Specifications are subject to change without notice

Total Length: 15'

Width: 7'
Height: 6'6"

A FAMILY COMPANY SINCE 1967