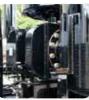

Effective power transfer with OMSI heavy-duty transfer case design.

27" Hg blower option for all X-Vac models from 2,400 CFM to 6,175 CFM. High-vacuum option allows increased performance in heavy applications.

Top-mounted, 360° boom provides maximum operational coverage and the most efficient material loading performance in the industry.

Super tough, poly-graphite water tank construction ensures rust-free storage and carries a lifetime warranty.