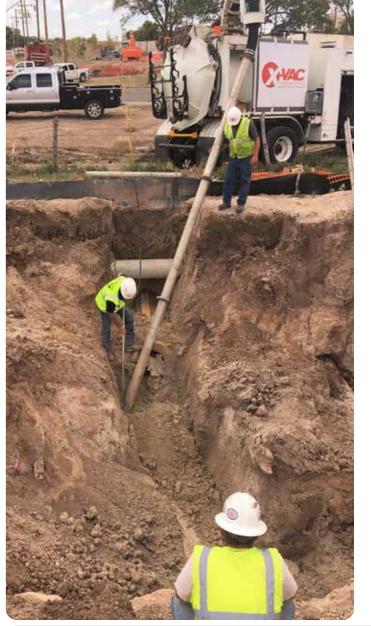

The tandem axle X-8 by X-Vac offers the perfect balance of debris capacity and size-- leaving a small enough footprint to be perfect for utility work such as utility location and potholing.

Smaller than traditional hydro excavators, the X-8 still effectively and efficiently complete projects while maximizing its maneuverability and capabilities.