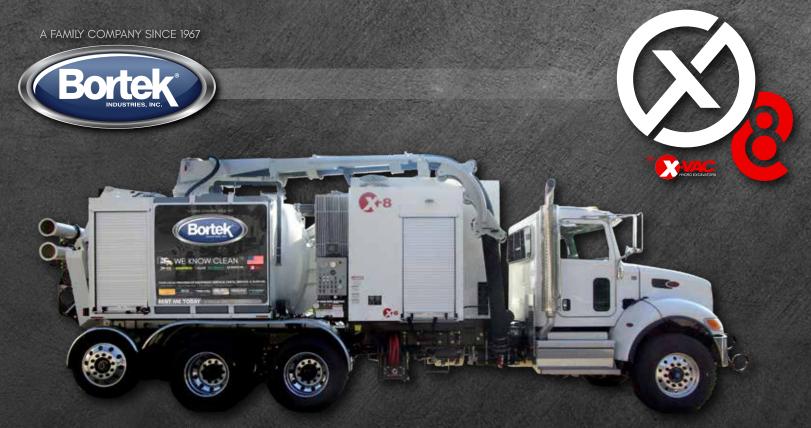

The tandem axle X-8 by X-Vac offers the perfect balance of debris capacity and size-- leaving a small enough footprint to be perfect for utility work such as utility location and potholing.

Smaller than traditional hydro excavators, the X-8 still effectively and efficiently complete projects while maximizing its maneuverability and capabilities.

## FEATURES & BENEFITS

- Smaller footprint makes the X-8 ideal for utility and construction work
- The quietest hydro excavator in the industy
- Never worry about being overweight again
- Top-Loading 360° boom
- Insulated heated enclosure
- Lifetime warranty on water tanks and debris tank
- Legally loaded 8 yd<sup>3</sup> debris tank
- 23,000-pound payload capacity

- 8" high-capacity vacuum system
- 27" Hg & 4,000 CFM high-performance blower
- 200 CFM 200 psi air compressor for air excavation
- 570 gallons of fresh water
- Triplex water pump: 20 GPM @ 25,000 psi

## **OPTIONAL FEATURES**

- 400,000 BTU boiler
- Optional tag axle up to 23,000 lb payload

The most scalable Hydro-Excavator in the industry. **POWER. PAYLOAD. PERFORMANCE.** 

## X-VAC | MAXIMIZING YOUR POTENTIAL

The X-8 is a next generation Hydro Excavator specifically designed to help maximize payload capacity. Regardless of how you outfit your X-8, you will benefit from the highest legal payload of any hydro excavator on the market.