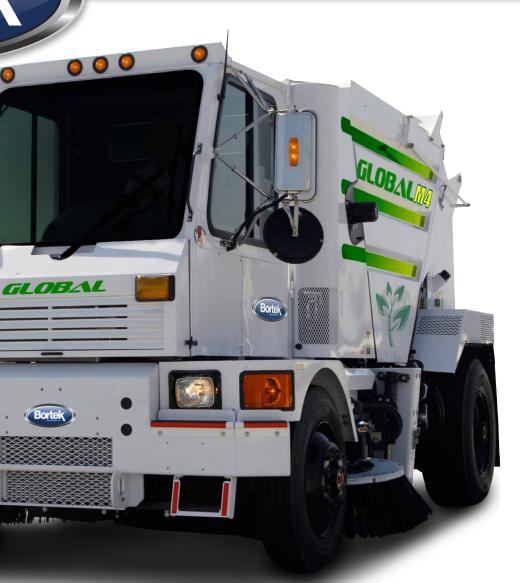

## GLOBA (LM4)

#### PERFORMANCE

The high-performance **Global M4** has unsurpassed pick-up capability across its full 125"sweeping path, even when faceing the heaviest workloads.

The performance matched equal-width pickup broom and elevator system eliminates choke points and improves sweeping speeds. In-cab gutterbroom down pressure controls combine with a self-adjusting pickup broom to give superior sweeping ability.

#### ENGINE

Single Engine Design delivers outstand ing performance by a fuel-efficient, turbo charged 280-horsepower 6.7 Cummins diesel engine that meets 2013 Emission Standards

Single Engine Design allows for easy service, less maintenance, lower fuel consumption and a shorter wheelbase making Global M4 the purpose street sweeper of choice.