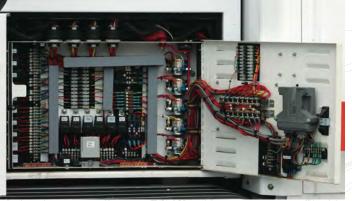

RIGHT A centralized, weatherproof systems locker fully protects electrical components from the elements while it allows maintenance staff easy accessibility for inspection and trouhleshooting.

washer fluid reservoirs, and cab fresh air filter.