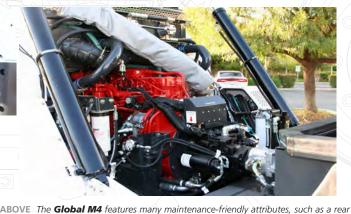

ABOVE The Global M4 is designed to make routine maintenance easy, so your sweeper spends more time on the street and less time in the garage. Two swing-out center body panels provide unrestricted access to elevator adjustment, maintenance and daily cleaning.