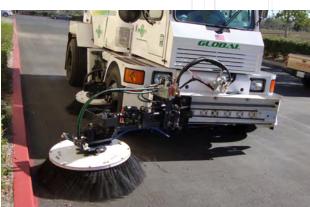

#### **A BALANCED SWEEPING SYSTEM**

The 58-inch wide debris conveyor system features an overthrow design that helps to collect more debris.

The 125-inch sweeping path/offers unsurpassed pick-up ability even when handling the heaviest of workloads.

Performance matched equal-width pick-up broom and dirt conveying system delivers faster loading and sweeping speeds

In-cab adjustment of dirt conveyor aperture allows more efficient pick up of leaves and bulkier materials.

Optional Front Articulating brush allows for extra reach to shoulders and center islands. Via In-cab joystic, the articulating front brush can be positioned on left or right side allowing for sweeping on right or left without changing seating positons.