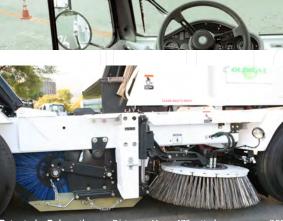

#### **EXCEPTIONAL VISIBILITY**

ABOVE Exceptional visibility increases

BELOW Rear view camera with In-Cab 7"

LCD Monitor is standard on every Global

operator and pedestrian safety.

EFT The Global M4 offers the best maneuverability in its class with its tight turning radius that allows the operator to maneuver easily in cul-de-sacs and close quarters.

#### **EXCEPTIONAL VISIBILITY**

Increases operator and pedestrian safety. The **Global M4** offers the best operator visibility of any purpose built wheel street sweeper on the market.

Front-and-center cab location provides an unobstructed view of the street, curb and gutter brooms at all times.

The forward control cab, with over 3,800 square inches of tinted safety glass, provides the operator with outstanding visibility. Fingertip controls activate climate zone features such as heater, defroster and air conditioning.