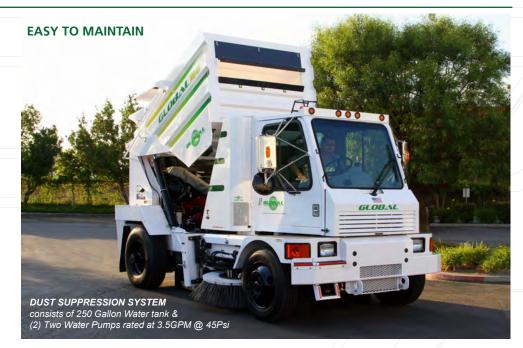

#### PERFORMANCE

The high-performance **Global M4** has unsurpassed pick-up capability across its full 125"sweeping path, even when faceing the heaviest workloads.

The performance matched equal-width pickup broom and elevator system eliminates choke points and improves sweeping speeds. In-cab gutterbroom down pressure controls combine with a self-adjusting pickup broom to give superior sweeping ability.

The large 5.6 cubic yard hopper has a ribbed design /which eliminates rust traps and is midmounted for balanced weight distribution and superior loading.

#### **A BALANCED SWEEPING SYSTEM**

The 58-inch wide debris conveyor system features an overthrow design that helps to collect more debris.

The 125-inch sweeping path/offers unsurpassed pick-up ability even when handling the heaviest of workloads.

Performance matched equal-width pick-up broom and dirt conveying system delivers faster loading and sweeping speeds

In-cab adjustment of dirt conveyor aperture allows more efficient pick up of leaves and bulkier materials.