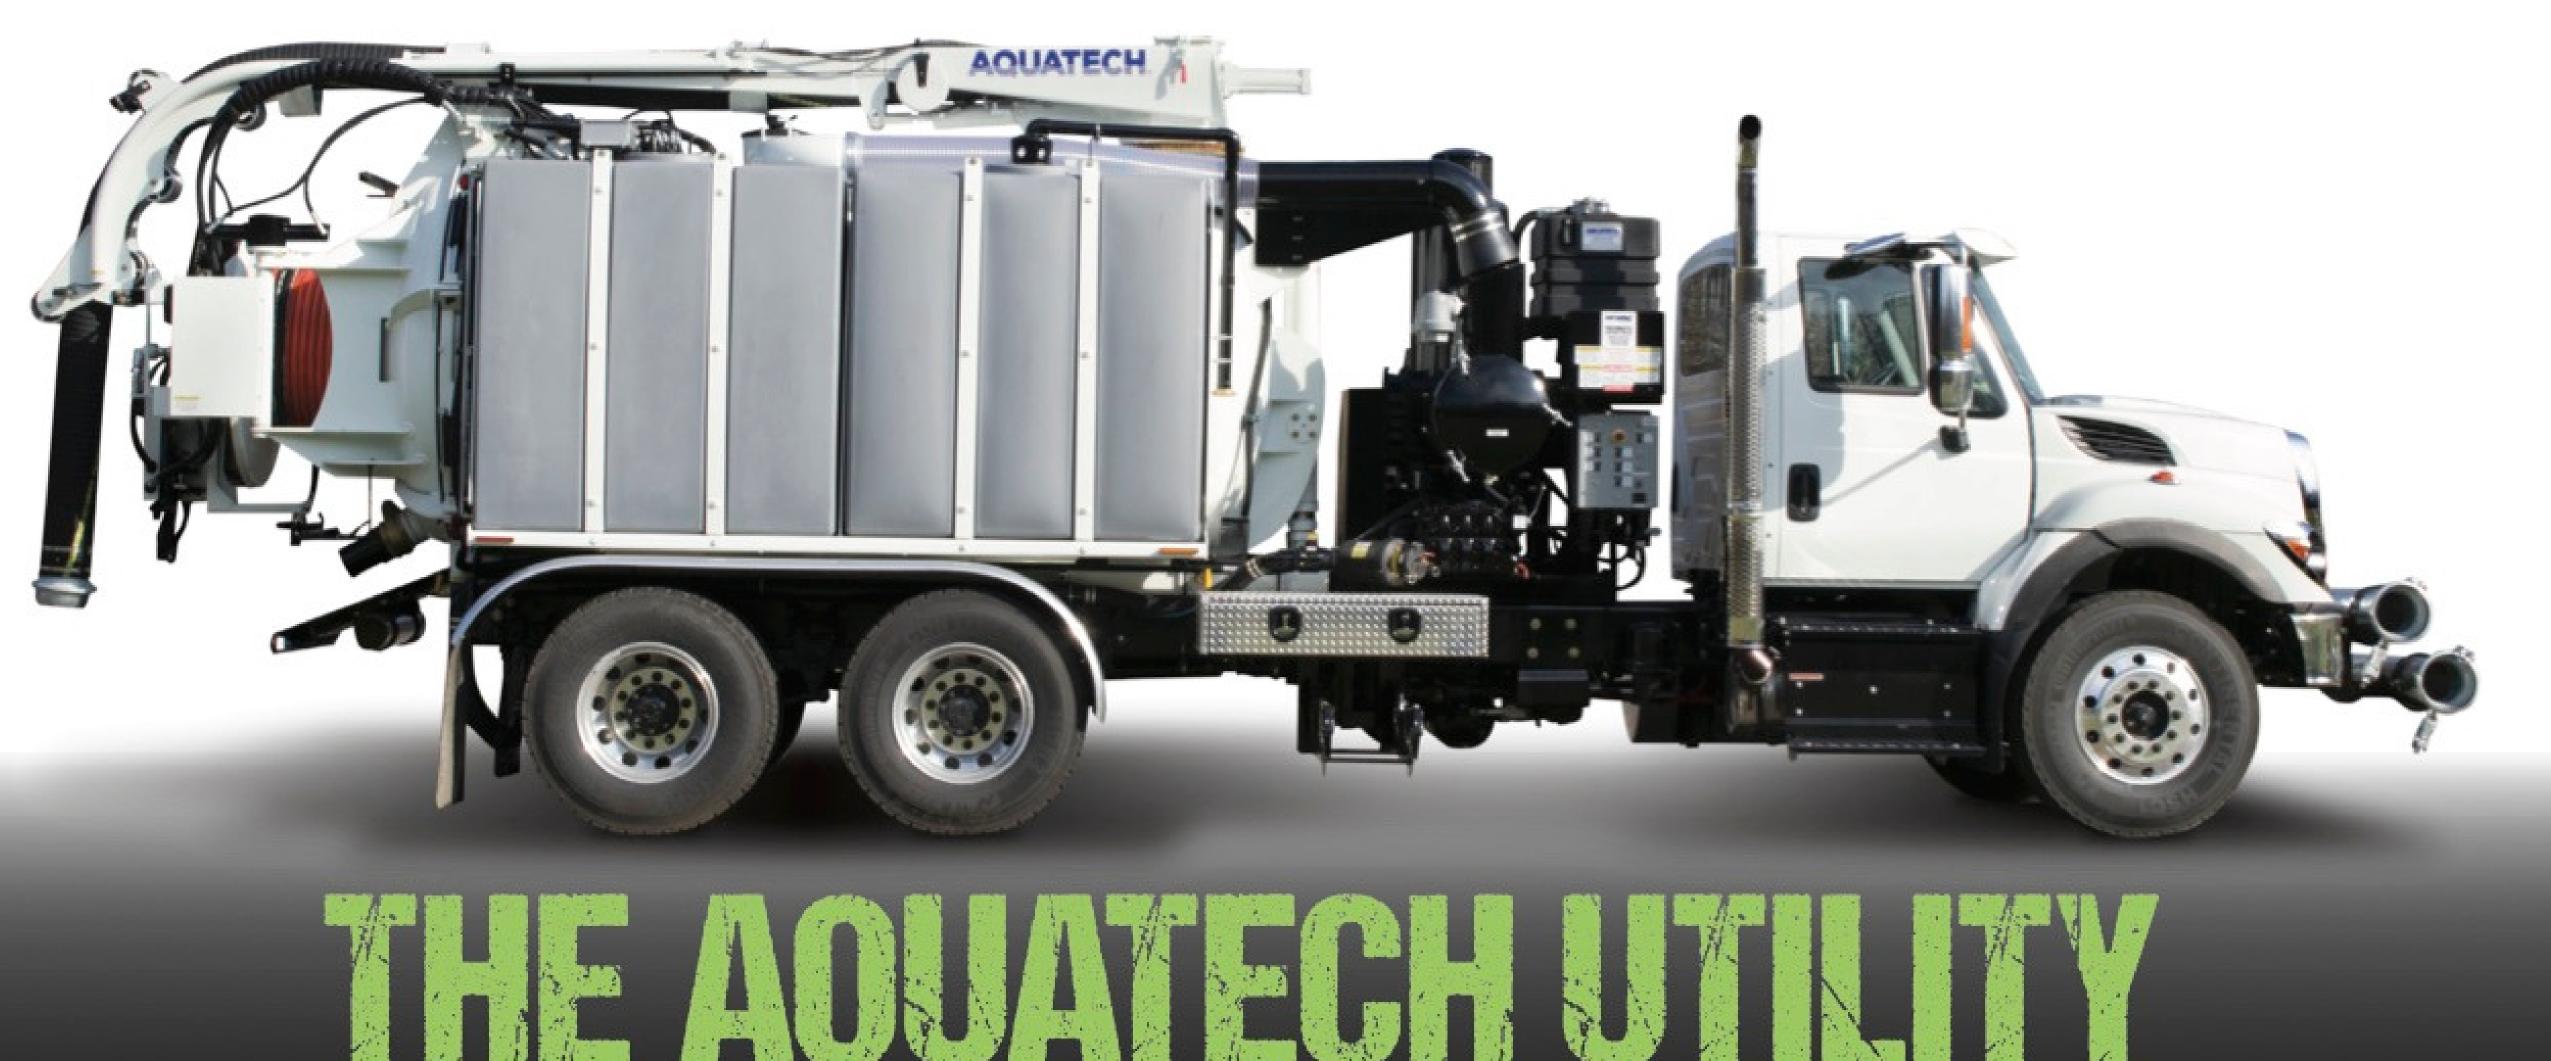

800.626.7835

BORTEKPWX.COM

THE AQUATECH UTILITY IMPRESSIVE PERFORMANCE THAT WON'T BLOW THE BUDGET

INDUSTRIES, INC.

A FAMILY COMPANY SINCE 1967

## 

Reel Equipped with 180-Degree Hydraulic Articulation

12' of Reel Coverage for Unlimited Reel Positions

360-Degree Boom with Power Rotation for Increased Work Stations **Quietest Sewer Cleaner in the Industry** 

Easy, Fast Set-Up

**Top Loading to Decrease Boom Wear** 

Work Off the Curb

Mounted on a Compact Tandem Axle Chassis

Improved Turning Radius and Visibility

Tandem Axle Chassis Provides Better Payload Capacity

**Super Tough Poly Graphite Water Tanks** 

**Lifetime Warranty** 

**1100 Gallon Capacity** 

A FAMILY COMPANY SINCE 1967

PUBLIC WORKS EQUIPMENT

WE KNOW CLEAN

€ 800.626.7835 SWEEPERLAND.COM