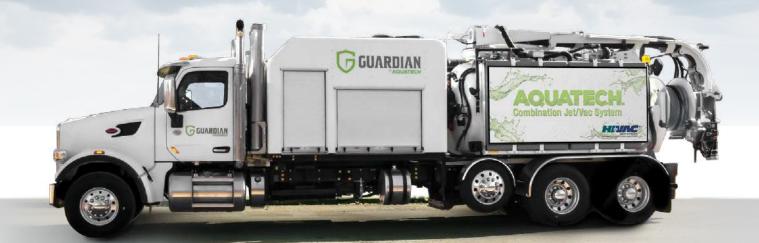

## **GUARDIAN** BY AQUATECH

### GUARDIAN PAQUATECH GUARDS AGAINST.

#### QUIETEST COMBINATION SEWER CLEANER IN THE INDUSTRY

- Rear-mounted hose reel design protects
  operators from noisy and hot chassis engines
- Noise protection is a primary
  OSHA regulation for operator safety
- Operating noise level typically less than 81 dBA

#### FULL SIZED, INSULATED ENCLOSURE KEEPS ALL TOOLS SAFE AND SECURE

 Ample storage for tools, accessories, high-pressure hand guns & nozzles and lateral hose reels

#### **COLD WEATHER RESISTANT**

- Vacuum and water systems
  protected by insulated enclosure
- Virtually eliminates water pump freezing

# EXCESSIVE NOISE AND WEATHER CONDITIONS

- 5800 CFM and 27" Vacuum highest vacuum performance of any sewer cleaner on the market Also available: vacuum system with 5000 CFM and 18" Hg and 4000 CFM and 27" Hg
- 27" vacuum cleans lift stations faster, vacuums deeper, hydro excavates more efficiently, and keeps up with heavy flow large diameter sewers
- Efficient, powerful and reliable horizontal transfer case drive system

#### UNPARALLELED EFFICIENCY

- Top loading boom provides unlimited 360° operation
- Rear-mounted hose reel position results in increased versatility
- Rear-mounted hose reel offers unlimited work zones and fast, easy set-up
- Includes an ASME Certified 10-yard debris body and an 1,100-gallon water tank capacity