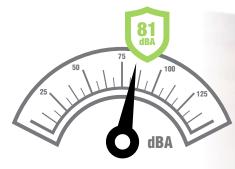

#### QUIETEST COMBINATION SEWER CLEANER IN THE INDUSTRY

- Rear-mounted hose reel design protects
  operators from noisy and hot chassis engines
- Noise protection is a primary
  OSHA regulation for operator safety
- Operating noise level typically less than 81 dBA