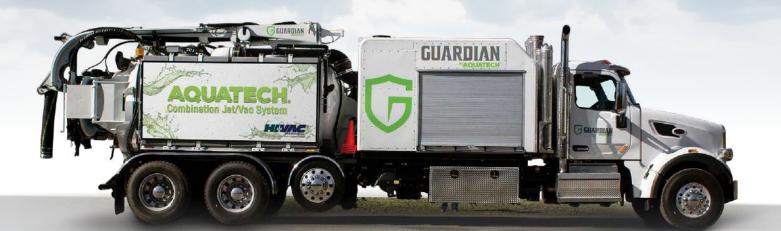

## **GUARDIAN** BY AQUATECH

# **UNCOMPROMISED** PROTECTION & PERFORMANCE

# EXCESSIVE NOISE AND WEATHER CONDITIONS

- 5800 CFM and 27" Vacuum highest vacuum performance of any sewer cleaner on the market Also available: vacuum system with 5000 CFM and 18" Hg and 4000 CFM and 27" Hg
- 27" vacuum cleans lift stations faster, vacuums deeper, hydro excavates more efficiently, and keeps up with heavy flow large diameter sewers
- Efficient, powerful and reliable horizontal transfer case drive system

#### UNPARALLELED EFFICIENCY

- Top loading boom provides unlimited 360° operation
- Rear-mounted hose reel position results in increased versatility
- Rear-mounted hose reel offers unlimited work zones and fast, easy set-up
- Includes an ASME Certified 10-yard debris body and an 1,100-gallon water tank capacity