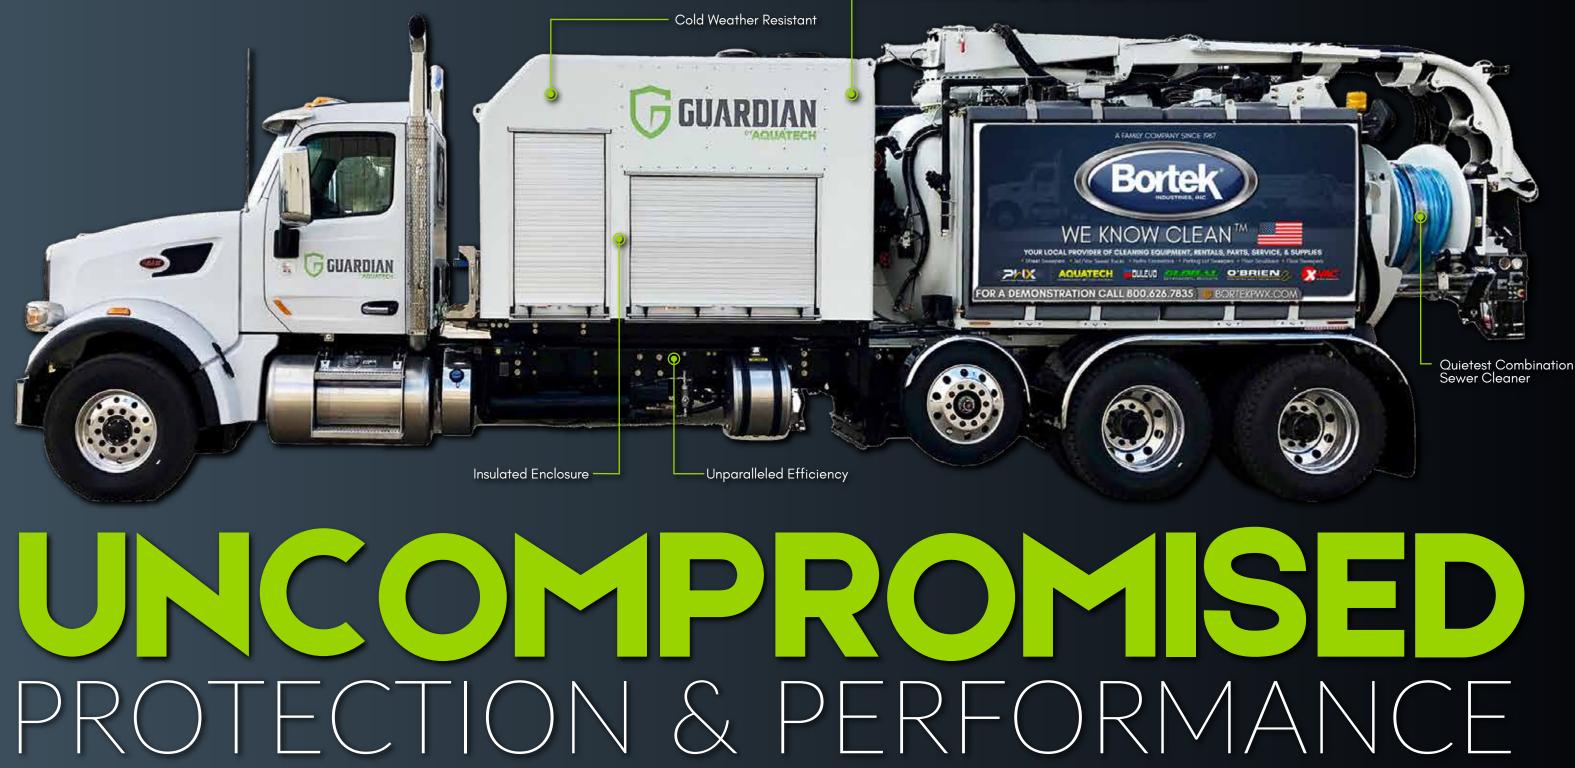

# **GUARDS AGAINST** EXCESSIVE NOISE & WEATHER CONDITIONS

### Insulated Enclosure Keeps All Tools Safe and Secure

 Ample storage for tools, accessories, high-pressure hand guns & nozzles and lateral hose reels

# Unparalleled Efficiency

- Cleans lift stations faster, vacuums deeper, hydro excavates more ef and keeps up with heavy flow large diameter sewers
- Includes an ASME Certified 10-yard debris body and an 1,100-gallon water tank capacity

### Quietest Combination Sewer Cleaner in the Industry

- Rear hose reel design protects operators from noisy and hot chassis engines and provides a more versatile hose reel location
- Offers unlimited work zones and fast, easy set-up

# Cold Weather Resistant

- Vacuum and water systems protected by insulated enclosure
- Water pump protected from road debris and resists freezing