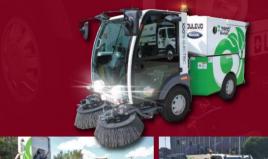

## DULEUD D. Zero²

# 100% PLUG-IN ELECTRIC MINI SWEEPER

Dulevo's first electric street sweeper has zero emissions of CO2, zero harmful gases, and zero dust re-introduced into the environment. And, its maneuverability and compact size allow it to sweep even narrow and crowded areas. 100% electric, 100% performance: The Dulevo D.zero' is a marvel of engineering. Unbelievable performance, fully-electric, and incredibly comfortable with all the quality, incredibly useful sweeping features you've come to expect from Dulevo. This is how you get the job done right.

Dulevo D.zero<sup>2</sup> means zero emissions of CO<sub>2</sub>, zero harmful gases, and zero dust re-introduced into the environment. And what's more, its electric motor means a drastic reduction in noise emissions, enabling operators to work at night without disturbing the peace.

- Maximum Speed: 15.5 mph
- ▶ Hopper Capacity: 74 cu ft
- Cleaning Path: 68-125"
- Variable width sweeping- access everything
- When exposed to sunlight, the windows tint to ensure a comfortable operator
- Large hopper can be dumped in standard dumpster