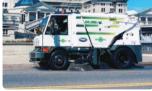

Cut fuel costs, emissions, and air pollution with one of these 100% Electric Street Sweepers. Without sacrificing performance, electric street sweepers finally allow you to cleanly clean - sweep the road without dirtying the air with pollutants. Their impressively quiet operation also comes as a nice bonus!

You can now clean your streets with a high-performance, heavy-duty sweeping system, affordable, reliable (with cutting-edge innovative technology) - do it all while producing ZERO EMISSIONS. Incredible feat of engineering and drive!

#### 100% PLUG-IN ELECTRIC

THREE-WHEEL HEAVY-DUTY MECHANCIAL STREET SWEEPER

You can now clean your streets with a high-performance, heavy-duty sweeping system, affordable, reliable (with cutting-edge innovative technology) – do it all while producing ZERO EMISSIONS. Incredible feat of engineering and drive!

With travel speed of 25 mph and a battery operational range of up to 11 hours, towns, villages and large cities will be able to clean the streets while protecting our environment and building a cleaner future. At the end of the shift just plug in the sweeper, charge the batteries and repeat and sweep again.

- 12.5' Turning Radius
- High-Performance Sweeping Package
- Cab-Over Design with Unmatched Visibility
- Large 47" Gutterbrooms Designed to Clean the Curb
- Unmatched Access Sweeping Components Largest in its Class; 5.6 Cubic Yard Hopper with Access Door
- ZERO EMISSIONS and 9-11 Hours of Operational Time