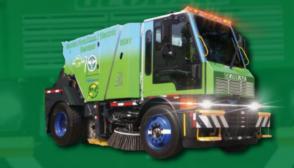

### GLOBAL M3 SuperCharged

#### 100% PLUG-IN ELECTRIC

THREE-WHEEL HEAVY-DUTY MECHANCIAL STREET SWEEPER

You can now clean your streets with a high-performance, heavy-duty sweeping system, affordable, reliable (with cutting-edge innovative technology) – do it all while producing ZERO EMISSIONS. Incredible feat of engineering and drive!

With travel speed of 25 mph and a battery operational range of up to 11 hours, towns, villages and large cities will be able to clean the streets while protecting our environment and building a cleaner future. At the end of the shift just plug in the sweeper, charge the batteries and repeat and sweep again.

- 12.5' Turning Radius
- High-Performance Sweeping Package
- Cab-Over Design with Unmatched Visibility
- Large 47" Gutterbrooms Designed to Clean the Curb
- Unmatched Access Sweeping Components Largest in its Class; 5.6 Cubic Yard Hopper with Access Door
- ZERO EMISSIONS and 9-11 Hours of Operational Time