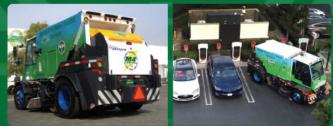

## GLOBAL M4SuperCharged

#### 100% PLUG-IN ELECTRIC

FOUR-WHEEL HEAVY-DUTY CLASS 7 MECHANCIAL STREET SWEEPER

The Global M4 SuperCharged street sweeper is built to take on the worst sweeping conditions such as construction site clean up, foundries, and highway sweeping.

Its compact design gives it exceptional maneuverability, visibility, and operator comfort. The M4 Supercharged comes with systems such as the dirt conveyor overthrow system and the elevator system to ensure smooth and even material flow. This machine also offers sweeping speeds up to 14 mph & travel speeds up to 65 mph.

- ▶ 18.5′ Turning Radius
- High-Performance Sweeping Package
- Cab-Over Design with Unmatched Visibility
- Large 47" Gutterbrooms Designed to Clean the Curb
- Unmatched Access Sweeping Components Largest in its Class; 5.6 Cubic Yard Hopper with Access Door
- ZERO EMISSIONS and 11 Hours of Operational Time